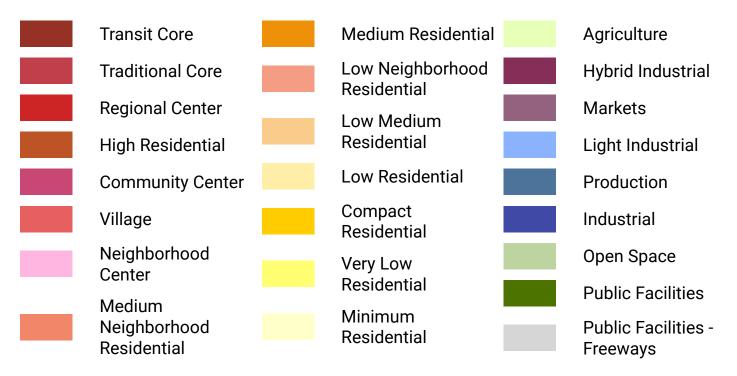

#### RESIDENTIAL

Minimum Residential

Very Low / Very Low I Residential

Very Low II Residential

Low / Low I Residential

Low II Residential

Low Medium / Low Medium I Residential

Low Medium II Residential

Medium Residential

High Medium Residential

High Density Residential

Very High Medium Residential

#### **COMMERCIAL**

Limited Commercial

Limited Commercial - Mixed Medium Residential

Highway Oriented Commercial

Highway Oriented and Limited Commercial

Highway Oriented Commercial - Mixed Medium Residential

Neighborhood Office Commercial

Community Commercial

Community Commercial - Mixed High Residential

Regional Center Commercial

#### **INDUSTRIAL**

Commercial Manufacturing

Limited Manufacturing

Light Manufacturing

Heavy Manufacturing

Hybrid Industrial

#### **OPEN SPACE / PUBLIC FACILITIES**

Open Space

Public / Open Space

Public / Quasi-Public Open Space

Other Public Open Space

Public Facilities

#### **INDUSTRIAL**

Limited Industrial

Light Industrial